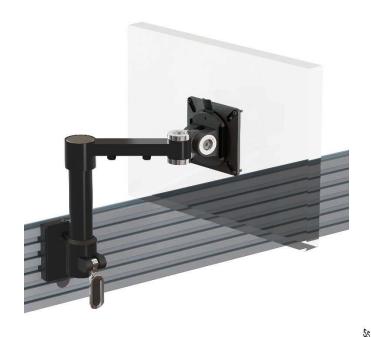

## XSTREAM single beam arm with tool rail fixing

## **Product Specification**

| Product code          | XSTREAMCOMB05B - black                              |
|-----------------------|-----------------------------------------------------|
| Weight capacity       | 10kg                                                |
| Max forward extension | 240mm                                               |
| VESA                  | 75mm & 100mm VESA compliant                         |
| Movement              | Height adjustment, tilt, swivel, rotation and reach |
| Height adjustment     | Max height adjustment 135mm from desk top           |
| Fixings               | Tool rail fixing                                    |

## **Additional Information**

Single beam arm with manual height adjustment

Additional +/- 70mm available with ratchet mechanism

Lockable quick release VESA function

Compact – folds back into a space of 40mm